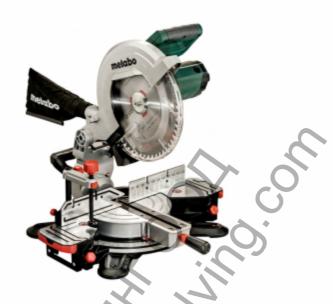

# KS 305 M (619003000) Mitre Saw

#### **Cardboard box**

Order no. 619003000 EAN 4007430299727

Product may differ from Image

- Highest precision from direct saw head mount.
- Compact light weight, suitable also for one-handed transport
- Robust die-cast aluminium design for the highest demands
- Easy transport thanks to ergonomically-designed handles and saw head lock
- Fast and precise setting of common angles using stop points
- Laser for exact display of the cutting line (mains powered, no batteries required)
- Adjustable and extendable table width extension, removable to put long panels, slabs etc. underneath
- Bright LED work light for illumination of the cutting line (mains powered, no batteries required)
- Sliding high rear fence profiles for safe sawing
- Material clamp for secure fixing of the work piece from the top or front
- Saw head can be inclined to the left, with additional angle range for undercuts
- All scales and operating elements are visible from the working position and can be operated intuitively
- Easy saw blade change by means of spindle lock: No dismantling of the pendulum protective cover required